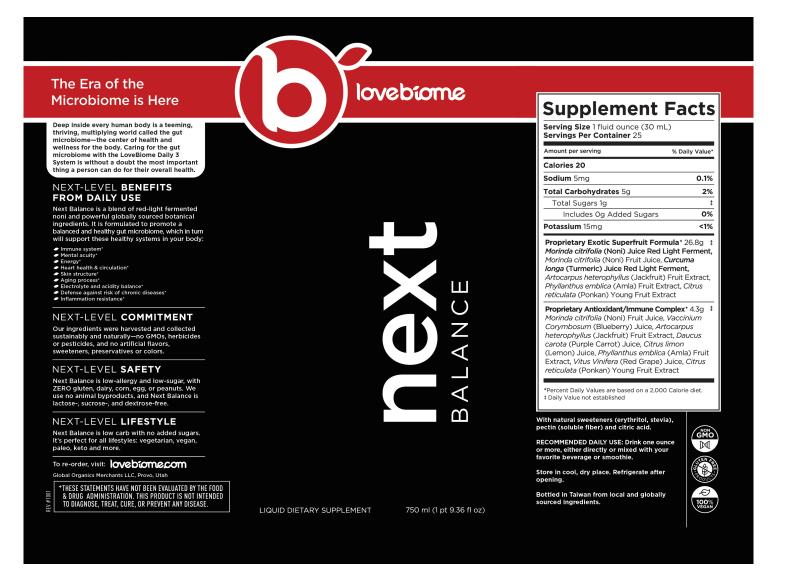

#### IT'S ALL IN THE LABEL

Getting to know the goodness found in our Next Balance liquid supplement is as easy as reading the product label.

**nex** 

BALANC

#### **Exotic Superfruit Formula**

### Antioxidant/Immune Complex

Red-light Fermented Noni Noni Turmeric Ferment Jackfruit Amla Ponkan Noni Blueberry Jackfruit Purple Carrot Lemon Amla Red Grape Ponkan