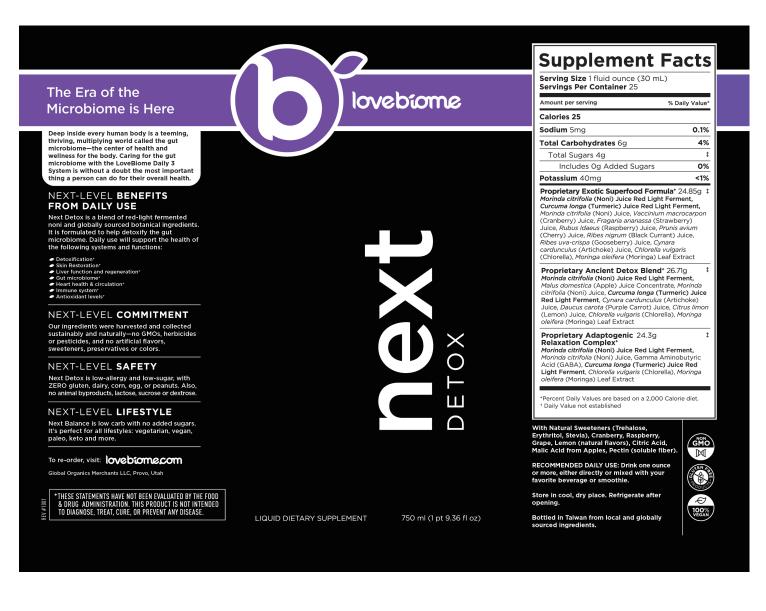

### **IT'S ALL IN THE LABEL**

Getting to know the goodness found in our Next Detox liquid supplement is as easy as reading the product label.

nex

# WHAT YOU'RE GETTING IN EVERY SERVING:

Exotic Superfood Formula Ancient Detox Blend Red-light Fermented Noni Turmeric Ferment Noni Cranberry Strawberry Raspberry Cherry Black Currant Gooseberry Artichoke Chlorella Moringa

Red-light Fermented Noni Apple Noni Turmeric Ferment Artichoke Purple Carrot Lemon Chlorella Moringa

#### **Adaptogentic Relaxation** Complex

Red-light Fermented Noni Noni Gamma Aminobutyric Acid (GABA) Turmeric Ferment Chlorella Moringa