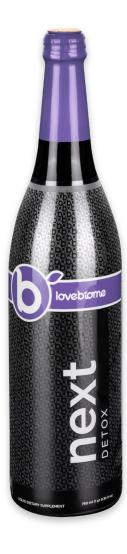

# **BODY DETOX**

The best thing we can do for our overall health is take care of the gut. The human gut microbiome is teeming with all sorts of organisms some are meant to do good things for the body, and others are meant to do harm. Feeding the good stuff, then, is vitally important. But just as important is helping the body naturally and safely get rid of the bad stuff. And that's exactly why LoveBiome created Next Detox.

# **HOW TO USE**

Next Detox comes in a convenient 750 ml glass bottle, which protects the nutritional integrity of the product. Next Detox is delicious, and it's easy to drink every day. For best results, drink one or more ounces daily.

# THE RIGHT INGREDIENTS FOR A

Next Detox is a beverage supplement with a special blend of globally sourced ingredients that help clear out oxidative substances, toxins, and waste to detoxify the skin, blood, liver, and gut. Here's what you're getting in every serving of Next Detox.