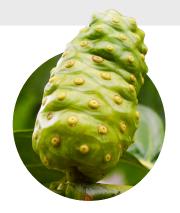

# **YOU'LL LOVE THIS**

Next Detox features Red Light Fermentation technology for its fermented noni fruit. This unique and proprietary fermentation method has been shown to increase polyphenol count by 25%. Polyphenols are known to be the building blocks of good gut health. Polyphenols act as prebiotics to feed good bacteria, they help to increase the population of good bacteria, and they also naturally treat gut-health issues like inflammation.

# **EXOTIC SUPERFOOD FORMULA**

FERMENTED NONI

TURMERIC

CRANBERRY STRAWBERRY

CHERRY

CURRANT

GOOSEBERRY ARTICHOKE CHLORELLA

# ANCIENT DETOX BLEND

NONI + RED-LIGHT

FERMENTED NONI

TURMERIC

CHLORELLA

FERMENTED AMINORUTYRIC NONI

GAMMA ACID (GABA)

TURMERIC

Proprietary Exotic Superfood Formula 24.85g ‡ Morinda citrifolia (Noni) Juice Red Light Ferment. Curcuma longa (Turmeric) Juice Red Light Ferment, Morinda citrifolia (Noni) Juice, Vaccinium macrocarpon (Cranberry) Juice, Fragaria ananassa (Strawberry) Juice, Rubus Idaeus (Raspberry) Juice, Prunis avium (Cherry) Juice, Ribes nigrum (Black Currant) Juice, Ribes uva-crispa (Gooseberry) Juice, Cynara cardunculus (Artichoke) Juice, Chlorella vulgaris (Chlorella), Moringa oleifera (Moringa) Leaf Extract

Proprietary Ancient Detox Blend<sup>+</sup> 26.71g Morinda citrifolia (Noni) Juice Red Light Ferment, Malus domestica (Apple) Juice Concentrate, Morinda citrifolia (Noni) Juice, Curcuma longa (Turmeric) Juice Red Light Ferment, Cynara cardunculus (Artichoke) Juice, Daucus carota (Purple Carrot) Juice, Citrus limon (Lemon) Juice, Chlorella vulgaris (Chlorella), Moringa oleifera (Moringa) Leaf Extract

**Proprietary Adaptogenic** 24.3g **Relaxation Complex**<sup>+</sup>

Morinda citrifolia (Noni) Juice Red Light Ferment, Morinda citrifolia (Noni) Juice, Gamma Aminobutyric Acid (GABA), Curcuma longa (Turmeric) Juice Red Light Ferment, Chlorella vulgaris (Chlorella), Moringa oleifera (Moringa) Leaf Extract

### Q: What is Red-light Fermentation?

A: Red-light fermentation is a unique and proprietary fermentation process exclusive to LoveBiome. Featured heavily in both Next beverages, Red-light Fermentation increases the efficacy, bioavailability, and nutritional potency of ingredients like noni. Studies have shown, for example, that red-light fermentation increases noni's polyphenol count by at least 25%. In other words, red-light fermentation takes a good thing like noni and makes it GREAT.